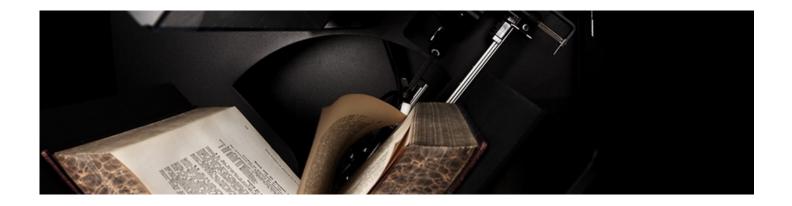

## **MASTERED** Book Scanner

Qidenus Mastered Book Scanner is a semi-automated book scanner designed for large scale book digitisation. The Mastered book scanner unit is the most versatile scanner in the Qidenus portfolio. It offers the widest range of scan area sizes and resolution output. It uses a self-centering book cradle with a gentle 80° opening angle in combination with an automated glass plate, providing operators with fast and constant scanning rhythm while ensuring that even the most fragile books can be scanned without any harm to the bindings. Mastered book scanner is available in A1, A2, A2+ and A3+ sizes. It scans virtually all types of books, offers scan speeds of up to 1.500 pages / hour, handles originals of up to 160 mm thick, utilizes the latest high-end CMOS sensors, and produces archival-grade images. This unique book scanner can also switch to manual operating mode with a mere push of a button.