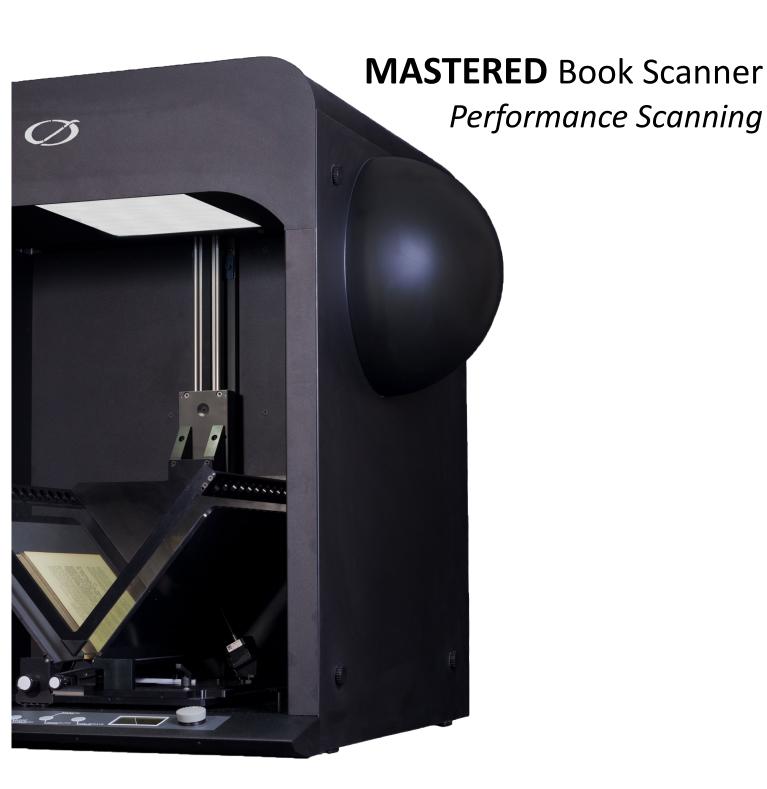

## **MASTERED** Book Scanner

Qidenus Mastered Book Scanner is a semi-automated book scanner designed for large scale book digitisation. The Mastered book scanner unit is the most versatile scanner in the Qidenus portfolio. It offers the widest range of scan area sizes and resolution output. It uses a self-centering book cradle with a gentle 80° opening angle in combination with an automated glass plate, providing operators with fast and constant scanning rhythm while ensuring that even the most fragile books can be scanned without any harm to the bindings. Mastered book scanner is available in A1, A2, A2+ and A3+ sizes. It scans virtually all types of books, offers scan speeds of up to 1.500 pages / hour, handles originals of up to 160 mm thick, utilizes the latest high-end CMOS sensors, and produces archival-grade images. This unique book scanner can also switch to manual operating mode with a mere push of a button.