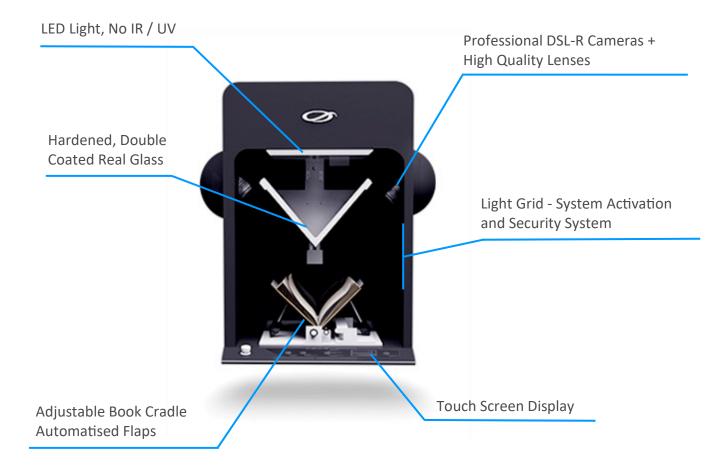

## **MASTERED** Book Scanner

Qidenus Mastered Book Scanner is a semi-automated book scanner designed for large scale book digitisation. The Mastered book scanner unit is the most versatile scanner in the Qidenus portfolio. It offers the widest range of scan area sizes and resolution output. It uses a self-centering book cradle with a gentle 80° opening angle in combination with an automated glass plate, providing operators with fast and constant scanning rhythm while ensuring that even the most fragile books can be scanned without any harm to the bindings. Mastered book scanner is available in A1, A2, A2+ and A3+ sizes. It scans virtually all types of books, offers scan speeds of up to 1.500 pages / hour, handles originals of up to 160 mm thick, utilizes the latest high-end CMOS sensors, and produces archival-grade images. This unique book scanner can also switch to manual operating mode with a mere push of a button.

| Max. Cycle Speed                                                   |                                  | Operating Modes                                            |                                  |
|--------------------------------------------------------------------|----------------------------------|------------------------------------------------------------|----------------------------------|
| 1.500 pages/hour                                                   |                                  | semi-automatic / manual                                    |                                  |
| Available Sizes                                                    |                                  | Lighting System                                            |                                  |
| A3+ // A2 // A2+ // A1                                             |                                  | special designed LED - museum standards                    |                                  |
| *customisable on demand                                            |                                  | no UV // IR                                                |                                  |
| Book Cradle                                                        |                                  | V-Shaped Glass Plate                                       |                                  |
| 80° opening angle                                                  |                                  | aluminum light weight frame                                |                                  |
| automatised side flaps                                             |                                  | hardened / double coated / 3mm thick glass                 |                                  |
| adjustable book spine support                                      |                                  | *customisable on demand (glass, acryl, easy mount)         |                                  |
| A3+ Model                                                          |                                  | A2 Model                                                   |                                  |
| max. book size:                                                    | 56cm x 37cm (per page 28 x37cm)  | max. book size:                                            | 60cm x 44cm (per page 30 x 44cm) |
| max. book thickness:                                               | 12cm                             | max. book thickness:                                       | 16cm                             |
| image resolution:                                                  | 300 // 600ppi **                 | image resolution:                                          | 300 // 600ppi **                 |
| dimensions / weight:                                               | 67 / 84 / 97cm                   | dimensions / weight:                                       | 98 / 80 / 103cm                  |
| A2+ Model                                                          |                                  | A1 Model                                                   |                                  |
| max. book size:                                                    | 64cm x 48cm (per page 32 x 48cm) | max. book size:                                            | 84cm x 59cm (per page 42 x 59cm) |
| max. book thickness:                                               | 16cm                             | max. book thickness:                                       | 16cm                             |
| image resolution:                                                  | 300 // 400 // 500ppi **          | image resolution:                                          | 400ppi **                        |
| dimensions / weight:                                               | 98 / 80 / 103cm                  | dimensions / weight:                                       | 143 / 80 / 104cm                 |
| Color Tone                                                         |                                  | Image Formats                                              |                                  |
| 24 bit color, 8 bit greyscale, 1 bit b/w                           |                                  | ao.: JPEG, TIFF, Multi-TIFF, PDF, PDF OCR;                 |                                  |
|                                                                    |                                  | *additional format implementation on demand                |                                  |
| QiCapture Software                                                 |                                  | IT System                                                  |                                  |
| comprehensive SW Suite for image processing, quality control, data |                                  | HP quad core processing system for image capturing & batch |                                  |
| conversion, workflow management & OCR***                           |                                  | processing                                                 |                                  |
| CMOS Capturing System                                              |                                  | Optical Lens Systems                                       |                                  |
| Canon D-SLR 800D                                                   |                                  | Sigma 30mm                                                 |                                  |
| Canon D-SLR 5D Mark IV                                             |                                  | Carl Zeiss 35mm Milvus                                     |                                  |
| Nikon D-SLR D810                                                   |                                  | Carl Zeiss 50mm Milvus                                     |                                  |
| Canon 5DS / 5DS R                                                  |                                  | Carl Zeiss / Sigma                                         |                                  |
| ****Compatible with all future camera developments                 |                                  | ****Compatible with all future lense developments          |                                  |